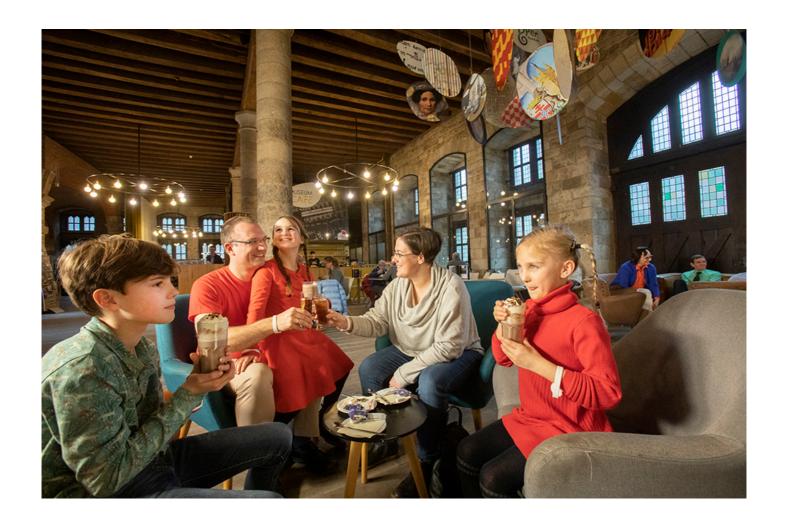

## Museum Café

Our museum café is the perfect place to catch your breath after a visit to the In Flanders Fields Museum. A cup of coffee or a regional beer, a lunch or an afternoon tea, we serve it with pleasure. In the summer it is also lovely to relax in our inner courtyard, in the heart of the Cloth Hall. You are also welcome here without visiting the museum. We are happy to welcome you to one of Ypres' most impressive and hidden places!