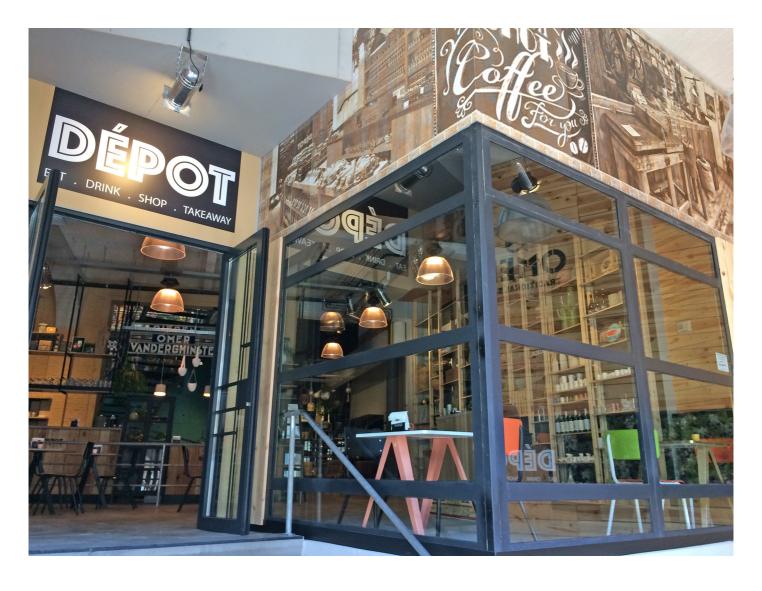

# Dépot

In the Menenstraat, which connects the Ypres Cloth Halls with the Menin Gate, you will discover Dépot. This unique restaurant is where taste, style and unique shopping come together. You can visit it all day long: a quick lunch at noon, afternoon coffee and pastries, and cosy dinner in the evening.

#### Everything you see, you can buy

In addition to their delicious cuisine, Dépot capitalises on the shopping trend of 'Blurring'. Everything you see, from the napkins to the flowers on the table, is for sale ... making Dépot the perfect blend of restaurant and shop.